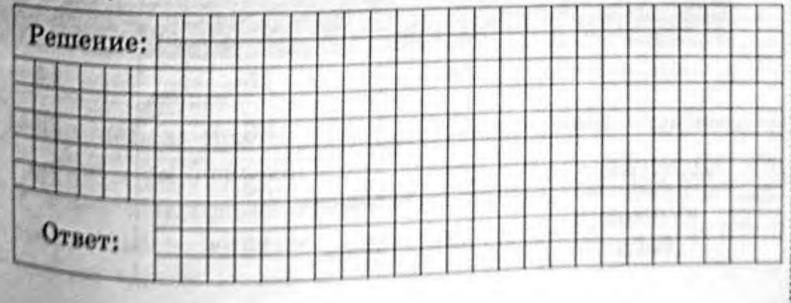

5) На рисунке ниже изображена фигура.

STAKEDER, BURKDM

oh topentra an avento

Personal and

0.051 03

EXEMPTICE RELEASE

SOCOS RM

233

1) Найди площадь этой фигуры, если сторона клетки — 1 см.

| 6      | 1  | 1  | 1 | 5 |   |   | 2 | 9  |   | 11 |       |   |       |  |   |   |   |   |   |           |
|--------|----|----|---|---|---|---|---|----|---|----|-------|---|-------|--|---|---|---|---|---|-----------|
| Ответ: | Ľ. | 10 |   |   |   | 2 | 1 |    | 1 | 1  |       |   | and a |  |   |   |   | A |   | the state |
|        |    | 1  |   |   | 1 | 2 |   | 13 |   | 1  | 12.24 | 4 |       |  | 1 | 4 | - | 1 | 1 |           |

2) Найди периметр этой фигуры, если сторона клетки — 1 см.

| Ответ: |  |    |   | - | 1 |  |  |   | 3 | 1 |   | 1 | - |   | - |     | - |
|--------|--|----|---|---|---|--|--|---|---|---|---|---|---|---|---|-----|---|
| Olbel. |  | 20 | 5 |   | 1 |  |  | 1 |   |   | - | 2 | 1 | - |   | 1.1 | - |