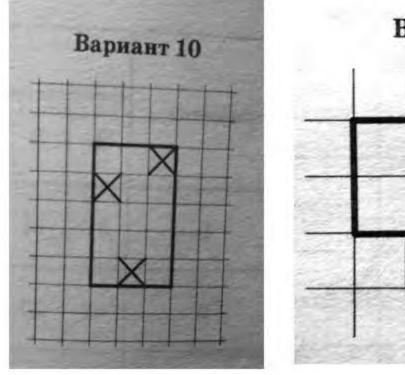

2) Раздели фигуру по границам клеток на две одинаковые части так, чтобы в каждой части было по одной отмеченной клетке.

6 Ниже приведены данные о количестве различных отметок по математике за четвёртую четверть в разных классах одной школы. Используя эти данные, ответь на вопросы.