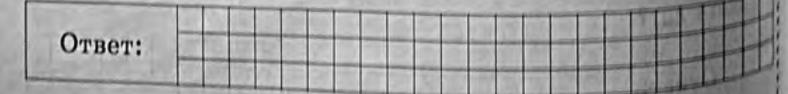

|   | Ответ: |  |
|---|--------|--|
| - | ornorr |  |

10 Миша видит стеклянную дверь магазина, на которой напи сано «На себя» (см. рис. 1). Нарисуй, как эту же надпись видит Алёша, который стоит в магазине за дверью (рис. 2).