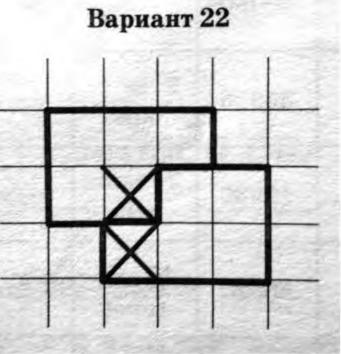

10) Люда написала на футболке своё имя (см. рис. 1). Затем она подошла к зеркалу. Нарисуй, как будет выглядеть отражение её имени в зеркале (рис. 2).

1) В классе 22 человека, из них 10 мальчиков. Известно, что у 16 человек светлые волосы. Сколько может быть мальчиков со светлыми волосами? Найди наименьшее возможное число.

видеть дорогу позади себя, водитель пользуется Чтобы зеркалом заднего вида. В зеркале заднего вида он видит надпись на капоте идущей за ним машины (см. рис. 1). Нарисуй, как эта надпись выглядит на самом деле (рис. 2).

|   | Ответ: |  |
|---|--------|--|
| - | ornorr |  |

10 Миша видит стеклянную дверь магазина, на которой напи сано «На себя» (см. рис. 1). Нарисуй, как эту же надпись видит Алёша, который стоит в магазине за дверью (рис. 2).