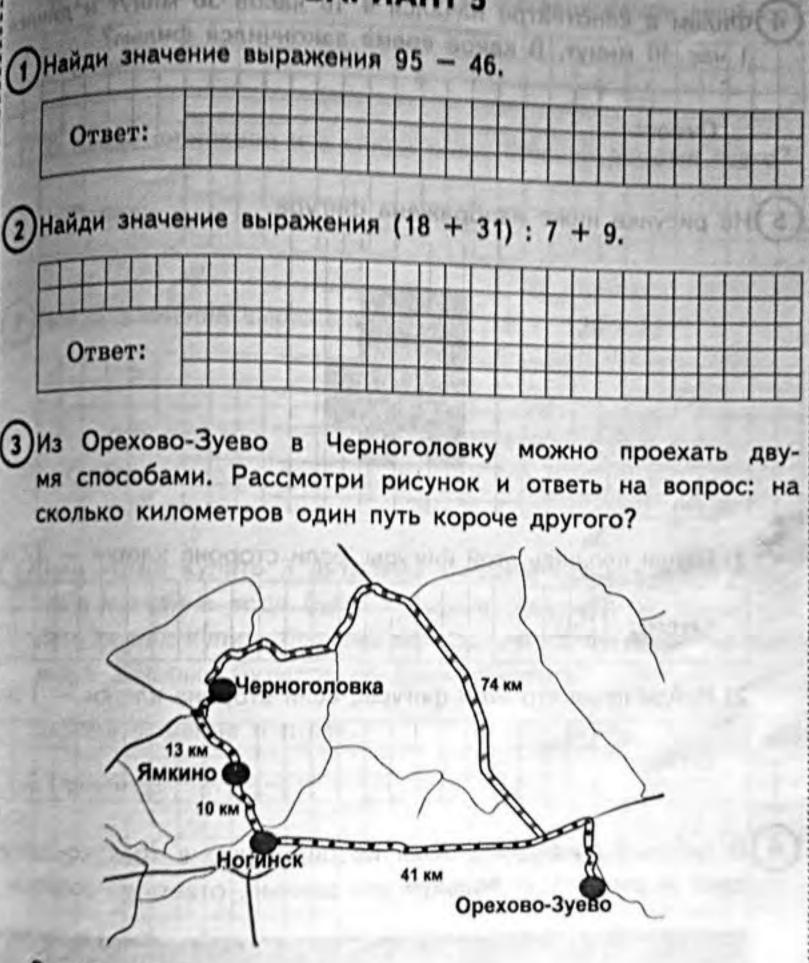

2) Найди периметр этой фигуры, если сторона клетки — 1 см.

| Ответ: |  |    |   | - | 1 |  |  |   | 3 | 1 |   | 1 | - |   | - |     | - |
|--------|--|----|---|---|---|--|--|---|---|---|---|---|---|---|---|-----|---|
| Olbel. |  | 20 | 5 |   | 1 |  |  | 1 |   |   | - | 2 | 1 | - |   | 1.1 | - |