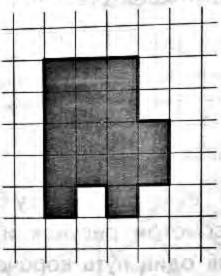

10) Люда написала на футболке своё имя (см. рис. 1). Затем она подошла к зеркалу. Нарисуй, как будет выглядеть отражение её имени в зеркале (рис. 2).

1) В классе 22 человека, из них 10 мальчиков. Известно, что у 16 человек светлые волосы. Сколько может быть мальчиков со светлыми волосами? Найди наименьшее возможное число.