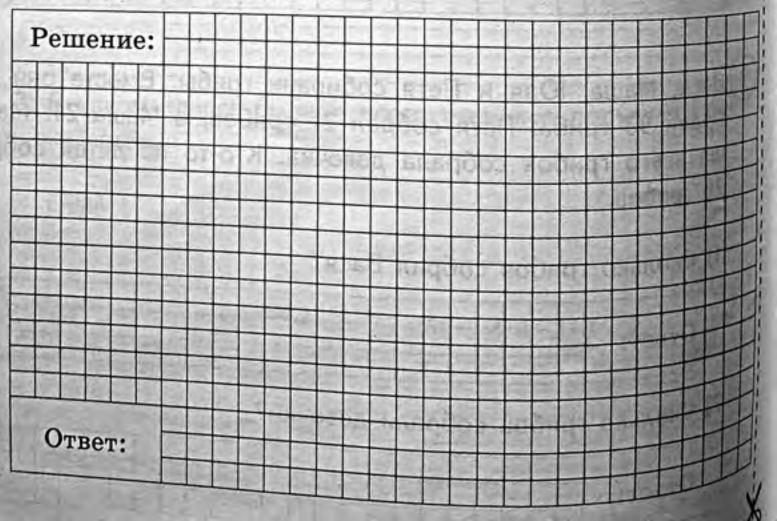

1) Найди площадь этой фигуры, если сторона клетки — 1 см.

| 6      | 1  | 1  | 1 | 5 |   |   | 2 | 9  |   | 11 |       |   |       |  |   |   |   |   |   |           |
|--------|----|----|---|---|---|---|---|----|---|----|-------|---|-------|--|---|---|---|---|---|-----------|
| Ответ: | Ľ. | 10 |   |   |   | 2 | 1 |    | 1 | 1  |       |   | and a |  |   |   |   | A |   | the state |
|        |    | 1  |   |   | 1 | 2 |   | 13 |   | 1  | 12.24 | 4 |       |  | 1 | 4 | - | 1 | 1 |           |

2) Найди периметр этой фигуры, если сторона клетки — 1 см.

| Ответ: |  |    |   | - | 1 |  |  |   | 3 | 1 |   | 1 | - |   | - |     | - |
|--------|--|----|---|---|---|--|--|---|---|---|---|---|---|---|---|-----|---|
| Olbel. |  | 20 | 5 |   | 1 |  |  | 1 |   |   | - | 2 | 1 | - |   | 1.1 | - |