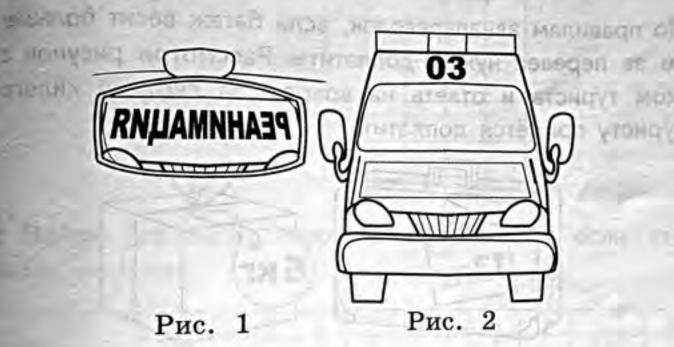

видеть дорогу позади себя, водитель пользуется Чтобы зеркалом заднего вида. В зеркале заднего вида он видит надпись на капоте идущей за ним машины (см. рис. 1). Нарисуй, как эта надпись выглядит на самом деле (рис. 2).