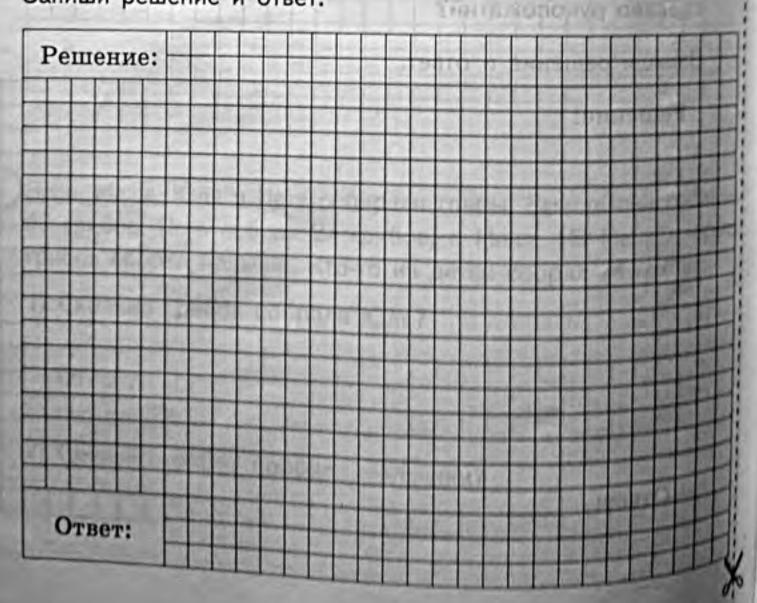

5) На рисунке ниже изображена фигура.

STAKEDER, BURKDM

oh topentra an avento

Personal and

0.051 03

EXEMPTICE RELEASE

SOCOS RM

233

1) Найди площадь этой фигуры, если сторона клетки — 1 см.

| 6      | 1  | 1  | 1 | 5 |   |   | 2 | 9  |   | 11 |       |   |       |  |   |   |   |   |   |           |
|--------|----|----|---|---|---|---|---|----|---|----|-------|---|-------|--|---|---|---|---|---|-----------|
| Ответ: | Ľ. | 10 |   |   |   | 2 | 1 |    | 1 | 1  |       |   | and a |  |   |   |   | A |   | the state |
|        |    | 1  |   |   | 1 | 2 |   | 13 |   | 1  | 12.24 | 4 |       |  | 1 | 4 | - | 1 | 1 |           |

2) Найди периметр этой фигуры, если сторона клетки — 1 см.

| Ответ: |  |    |   | - | 1 |  |  |   | 3 | 1 |   | 1 | - |   | - |     | - |
|--------|--|----|---|---|---|--|--|---|---|---|---|---|---|---|---|-----|---|
| Olbel. |  | 20 | 5 |   | 1 |  |  | 1 |   |   | - | 2 | 1 | - |   | 1.1 | - |