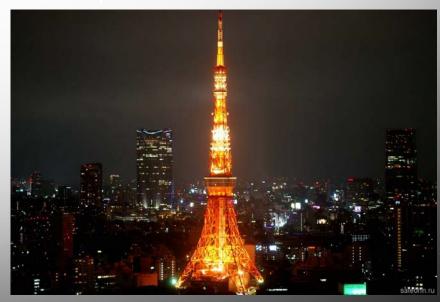

## The Tokyo tower

television and radio communication tower located in Minato, Tokyo. The height of the tower — 332 meters, which at the time of construction made it the highest steel structure in the world. Has a lattice structure and in accordance with aviation safety standards painted in international orange and white colors. The tower is on the list of 29 most high objects of the world Federation of great towers and is among them in 14th lattice structure- решётчатую структуру International-интернациональное

## The Tokyo tower in the evening