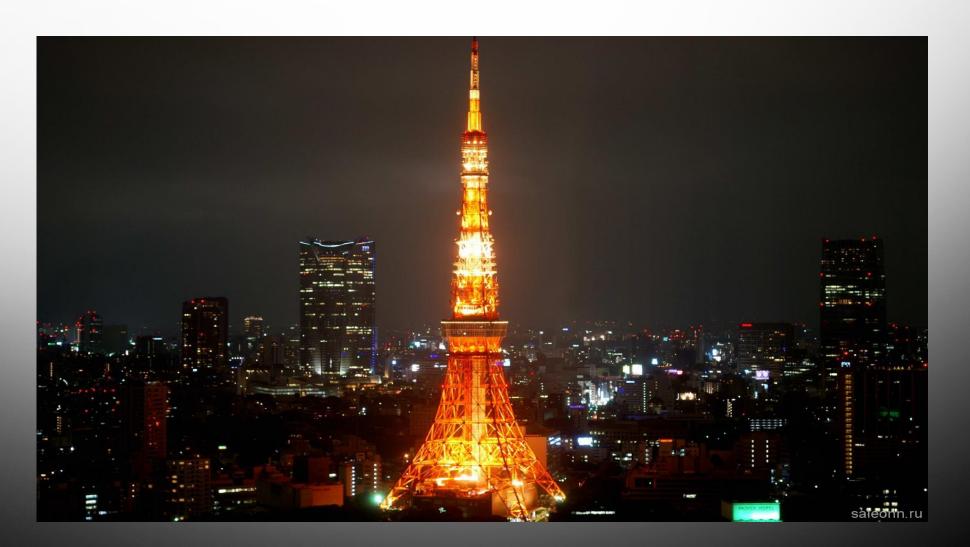

## The Tokyo tower very similar to the Eiffel tower

The Eiffel tower

The Tokyo tower