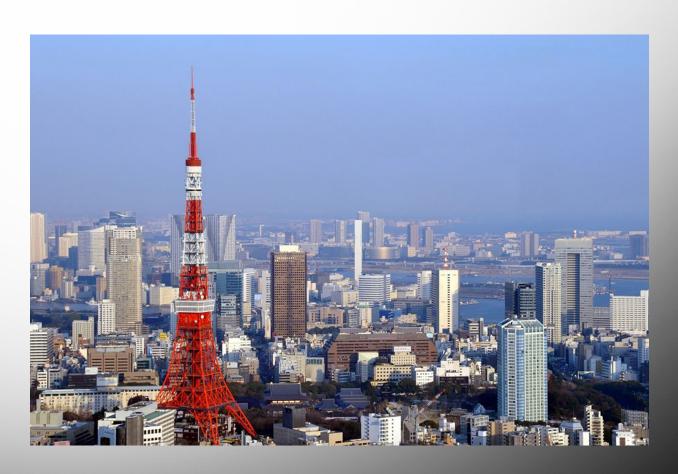

## The Tokyo tower

television and radio communication tower located in Minato, Tokyo. The height of the tower — 332 meters, which at the time of construction made it the highest steel structure in the world. Has a lattice structure and in accordance with aviation safety standards painted in international orange and white colors. The tower is on the list of 29 most high objects of the world Federation of great towers and is among them in 14th lattice structure- решётчатую структуру International-интернациональное



## The Tokyo tower in the evening



## The Tokyo tower very similar to the Eiffel tower

The Eiffel tower



The Tokyo tower