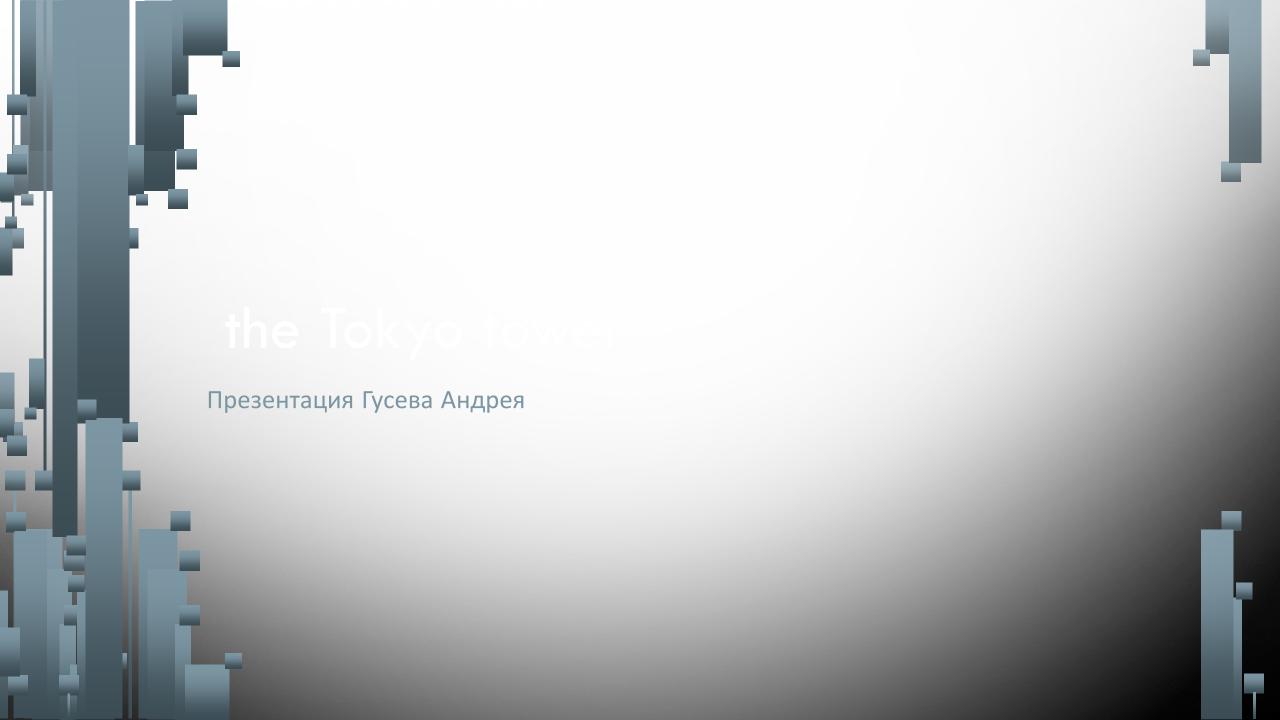

## The Tokyo tower

television and radio communication tower located in Minato, Tokyo. The height of the tower — 332 meters, which at the time of construction made it the highest steel structure in the world. Has a lattice structure and in accordance with aviation safety standards painted in international orange and white colors. The tower is on the list of 29 most high objects of the world Federation of great towers and is among them in 14th lattice structure- решётчатую структуру International-интернациональное